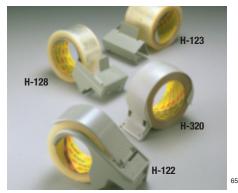

Note: This technical information and data should be considered representative or typical only and should not be used for specification purposes.

Scotch® Box Sealing Tape Dispensers Hand-held dispensers for use with specially formulated Scotch® Box Sealing Tapes.

Scotch® Box Sealing Tape Dispensers Hand-held dispensers for use with specially formulated Scotch® Box Sealing Tapes.

Scotch® Box Sealing Tape Dispensers Hand-held dispensers for use with specially formulated Scotch® Box Sealing Tapes.