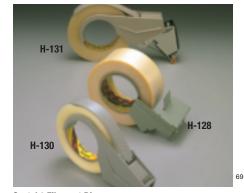

Scotch® Filament Dispensers Hand-held dispensers for use with Scotch® High Strength Filament Tapes.

Scotch® Filament Dispensers Hand-held dispensers for use with Scotch® High Strength Filament Tapes.

**Scotch® Filament Dispensers** Semi-automatic dispensers for use with Scotch® High Strength Filament Tapes.

Scotch® Filament Tape Dispenser
Hand-held dispenser for applying up to 18mm wide "L" Clips
or "C" Clips of Scotch® High Strength Filament Tapes to close
boxes.