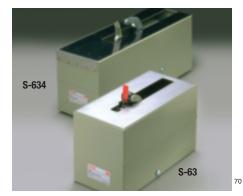

## **Product Information**

| Product  | Product Description                                                                                    | Product Recommendation                                           | Applications<br>Width                                    | Max. Tape |
|----------|--------------------------------------------------------------------------------------------------------|------------------------------------------------------------------|----------------------------------------------------------|-----------|
| C-22     | Heavy-duty tabletop manual pull and tear dispenser. film, paper and filament tapes.                    | Cellophane, UPCV, acetate.                                       | Sealing, holding, attaching and tabbing.                 | 2 in.     |
| C-23     | Heavy-duty tabletop manual pull and tear dispenser. film, paper and filament tapes.                    | Cellophane, UPCV, acetate.                                       | Sealing, holding, attaching and tabbing.                 | 1 in.     |
| C-25     | Heavy-duty tabletop manual pull and tear dispenser with permanent core.                                | Film-backed and filament tapes.                                  | Sealing, holding, attaching and tabbing.                 | 1 in.     |
| H-10     | Durable plastic tape dispenser.                                                                        | All high strength tapes.                                         | Box closing, bundling and reinforcing.                   | 24 mm     |
| H-12     | Features a hand break to add tension to the tape roll.                                                 | All high strength tapes.                                         | Box closing, bundling and reinforcing.                   | 24 mm     |
| H-38     | Stretchable tape dispenser.                                                                            | 8884 and 8886.                                                   | Pallet stabilization and load containment.               | 38 mm     |
| H-120    | Durable metal hand dispenser.                                                                          | All high strength tapes.                                         | Box closing, bundling and reinforcing.                   | 24 mm     |
| H-122    | Lightweight, compact, hand-held dispenser.                                                             | All box sealing tapes.                                           | Box closing.                                             | 48 mm     |
| H-123    | Lightweight, compact metal, hand-held dispenser.                                                       | All box sealing tapes.                                           | Box closing.                                             | 72 mm     |
| H-128    | Heavy-duty durable metal hand dispenser.                                                               | 8959, 890, and others.                                           | Heavy duty box closing.                                  | 48 mm     |
| H-129    | Quick and easy one hand method for dispensing.                                                         | All box sealing tapes.                                           | "C" clip application on RSCs.                            | 48 mm     |
| H-130    | Tape dispenser with hand brake.                                                                        | All high strength tapes.                                         | Box closing, bundling and reinforcing.                   | 18 mm     |
| H-131    | Applies an "L" clip to tape with a one handed motion.                                                  | All filament tapes.                                              | Box closing.                                             | 18 mm     |
| H-133    | An economical dispenser that applies an "L" clip to tape with a one handed motion.                     | All filament tapes.                                              | Box closing.                                             | 18 mm     |
| H-171    | Lightweight, pistol grip, roll-on dispenser.                                                           | All box sealing tapes.                                           | Center seam sealing on RSCs                              | 48 mm     |
| H-180    | Hand-held, portable and easy to operate.                                                               | All box sealing tapes.                                           | Box closing.                                             | 48 mm     |
| H-183    | Hand-held dispenser features adjustable tape break.                                                    | All box sealing tapes.                                           | Center seam sealing on RSCs.                             | 72 mm     |
| H-190    | Pistol grip dispenser features pull apart design.                                                      | All box sealing tapes.                                           | Box closing.                                             | 48 mm     |
| H-192    | Tape tension can be controlled with tape roll brake.  High impact plastic construction.                | All box sealing tapes.                                           | Box closing.                                             | 48 mm     |
| H-320    | Ultra-light, economical plastic dispenser.                                                             | All box sealing tapes.                                           | Center seam sealing on RSCs and recouperage.             | 48 mm     |
| H-1755   | Hand-held, portable dispenser is easy to load and operate.                                             | All box sealing tapes.                                           | Center seam sealing on RSCs.                             | 48 mm     |
| M-82     | Definite length dispenser delivers<br>36mm to 384mm length of tape.                                    | All high strength tapes.                                         | Definite length for clean removal and box closing tapes. | 96 mm     |
| M-96     | Tabletop definite length dispenser — dispenses tape in lengths of 3/4 in. to 5 in./stroke.             | Film-backed tape and filament tapes.                             | Sealing, holding, attaching and tabbing.                 | 1 in.     |
| M-707    | Label protection dispenser with auxiliary holder and cutter for 3/4 in. roll of tape.                  | Label protection tapes.                                          | Label protection.                                        | 4 in.     |
| M-717    | Pouch tape dispenser — portable, hand-held.                                                            | Pouch tape 825.                                                  | Document attachment.                                     | 5 in.     |
| M-727    | Pouch tape dispenser — can be secured tabletop, wall mounted or remain portable.                       | Pouch tape, Scotch® Labelgard™<br>brand tape, general use tapes. | Label protection and document attachment.                | 5 in.     |
| M-920    | Tabletop definite length dispenser — dispenses tape in lengths of 1/2 in. to 4 in./stroke.             | Film-backed tape and filament tapes.                             | Sealing, holding, attaching and tabbing.                 | 1 in.     |
| P52/P52W | Mainline tabletop manual pull and tear dispenser with multiple roll capacity — P52W has weighted base. | Film-backed or paper tapes.                                      | Sealing, holding, attaching and tabbing.                 | 2 in.     |
| P56/P56W | Mainline tabletop manual pull and tear dispenser with multiple roll capacity — P56W has weighted base. | Film-backed or paper tapes.                                      | Sealing, holding, attaching and tabbing.                 | 6 in.     |
| P-400    | Bag sealer — applies tape in an adhesive to adhesive flag seal — includes bag trimmer.                 | Bag sealing tapes.                                               | Bag sealing.                                             | 0.375 in. |
| P-410    | Bag sealer — applies tape in an adhesive to adhesive flag seal.                                        | Bag sealing tapes.                                               | Bag sealing.                                             | 0.25 in.  |
| S-63     | Applies "L" clips of tape to a box as it's slid across the sealer's top surface.                       | All high strength tapes.                                         | Box closing.                                             | 15 mm     |
| S-634    | Applies "L" clips of tape to a box as it's slid across the sealer's top surface (industrial version).  | All high strength tapes.                                         | Box closing.                                             | 18 mm     |
| S-867    | Semi-automatic dispenser applies "L" clips to a wide variety of box shapes and sizes.                  | All filament tapes.                                              | Box closing.                                             | 36 mm     |