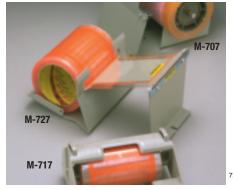

**Scotch° Heavy-Duty Dispensers** Manual heavy-duty dispensers for use with  $3M^{\sim}$  Narrow Width Film Tapes.

**Scotch® Label Protection Dispensers**Tabletop and portable dispensers designed specifically for 3M<sup>ts</sup> Label Protection and Pouch Tapes.