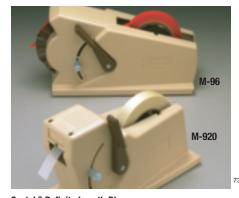

**Scotch® Definite Length Dispensers**Dispensers that deliver a uniform length of 3M™ Narrow Width Tape and Scotch® Filament Tapes every time quickly and easily.

Scotch° Stretchable Tape Dispenser Hand-held dispenser with tensioning/stretching brake for use with  $3M^{\bowtie}$  Stretchable Tapes