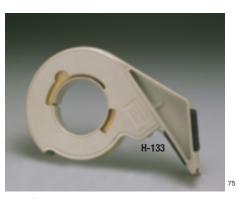

Scotch® Filament Tape Dispenser
Hand-held dispenser for applying up to 18mm wide "L" Clips
or "C" Clips of Scotch® High Strength Filament Tapes to close
boxes.