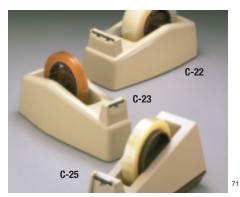

## **Product Information**

| Product  | Product Description                                                                                    | Product Recommendation                                           | Applications<br>Width                                    | Max. Tape |
|----------|--------------------------------------------------------------------------------------------------------|------------------------------------------------------------------|----------------------------------------------------------|-----------|
| C-22     | Heavy-duty tabletop manual pull and tear dispenser. film, paper and filament tapes.                    | Cellophane, UPCV, acetate.                                       | Sealing, holding, attaching and tabbing.                 | 2 in.     |
| C-23     | Heavy-duty tabletop manual pull and tear dispenser. film, paper and filament tapes.                    | Cellophane, UPCV, acetate.                                       | Sealing, holding, attaching and tabbing.                 | 1 in.     |
| C-25     | Heavy-duty tabletop manual pull and tear dispenser with permanent core.                                | Film-backed and filament tapes.                                  | Sealing, holding, attaching and tabbing.                 | 1 in.     |
| H-10     | Durable plastic tape dispenser.                                                                        | All high strength tapes.                                         | Box closing, bundling and reinforcing.                   | 24 mm     |
| H-12     | Features a hand break to add tension to the tape roll.                                                 | All high strength tapes.                                         | Box closing, bundling and reinforcing.                   | 24 mm     |
| H-38     | Stretchable tape dispenser.                                                                            | 8884 and 8886.                                                   | Pallet stabilization and load containment.               | 38 mm     |
| H-120    | Durable metal hand dispenser.                                                                          | All high strength tapes.                                         | Box closing, bundling and reinforcing.                   | 24 mm     |
| H-122    | Lightweight, compact, hand-held dispenser.                                                             | All box sealing tapes.                                           | Box closing.                                             | 48 mm     |
| H-123    | Lightweight, compact metal, hand-held dispenser.                                                       | All box sealing tapes.                                           | Box closing.                                             | 72 mm     |
| H-128    | Heavy-duty durable metal hand dispenser.                                                               | 8959, 890, and others.                                           | Heavy duty box closing.                                  | 48 mm     |
| H-129    | Quick and easy one hand method for dispensing.                                                         | All box sealing tapes.                                           | "C" clip application on RSCs.                            | 48 mm     |
| H-130    | Tape dispenser with hand brake.                                                                        | All high strength tapes.                                         | Box closing, bundling and reinforcing.                   | 18 mm     |
| H-131    | Applies an "L" clip to tape with a one handed motion.                                                  | All filament tapes.                                              | Box closing.                                             | 18 mm     |
| H-133    | An economical dispenser that applies an "L" clip to tape with a one handed motion.                     | All filament tapes.                                              | Box closing.                                             | 18 mm     |
| H-171    | Lightweight, pistol grip, roll-on dispenser.                                                           | All box sealing tapes.                                           | Center seam sealing on RSCs                              | 48 mm     |
| H-180    | Hand-held, portable and easy to operate.                                                               | All box sealing tapes.                                           | Box closing.                                             | 48 mm     |
| H-183    | Hand-held dispenser features adjustable tape break.                                                    | All box sealing tapes.                                           | Center seam sealing on RSCs.                             | 72 mm     |
| H-190    | Pistol grip dispenser features pull apart design.                                                      | All box sealing tapes.                                           | Box closing.                                             | 48 mm     |
| H-192    | Tape tension can be controlled with tape roll brake.  High impact plastic construction.                | All box sealing tapes.                                           | Box closing.                                             | 48 mm     |
| H-320    | Ultra-light, economical plastic dispenser.                                                             | All box sealing tapes.                                           | Center seam sealing on RSCs and recouperage.             | 48 mm     |
| H-1755   | Hand-held, portable dispenser is easy to load and operate.                                             | All box sealing tapes.                                           | Center seam sealing on RSCs.                             | 48 mm     |
| M-82     | Definite length dispenser delivers<br>36mm to 384mm length of tape.                                    | All high strength tapes.                                         | Definite length for clean removal and box closing tapes. | 96 mm     |
| M-96     | Tabletop definite length dispenser — dispenses tape in lengths of 3/4 in. to 5 in./stroke.             | Film-backed tape and filament tapes.                             | Sealing, holding, attaching and tabbing.                 | 1 in.     |
| M-707    | Label protection dispenser with auxiliary holder and cutter for 3/4 in. roll of tape.                  | Label protection tapes.                                          | Label protection.                                        | 4 in.     |
| M-717    | Pouch tape dispenser — portable, hand-held.                                                            | Pouch tape 825.                                                  | Document attachment.                                     | 5 in.     |
| M-727    | Pouch tape dispenser — can be secured tabletop, wall mounted or remain portable.                       | Pouch tape, Scotch® Labelgard™<br>brand tape, general use tapes. | Label protection and document attachment.                | 5 in.     |
| M-920    | Tabletop definite length dispenser — dispenses tape in lengths of 1/2 in. to 4 in./stroke.             | Film-backed tape and filament tapes.                             | Sealing, holding, attaching and tabbing.                 | 1 in.     |
| P52/P52W | Mainline tabletop manual pull and tear dispenser with multiple roll capacity — P52W has weighted base. | Film-backed or paper tapes.                                      | Sealing, holding, attaching and tabbing.                 | 2 in.     |
| P56/P56W | Mainline tabletop manual pull and tear dispenser with multiple roll capacity — P56W has weighted base. | Film-backed or paper tapes.                                      | Sealing, holding, attaching and tabbing.                 | 6 in.     |
| P-400    | Bag sealer — applies tape in an adhesive to adhesive flag seal — includes bag trimmer.                 | Bag sealing tapes.                                               | Bag sealing.                                             | 0.375 in. |
| P-410    | Bag sealer — applies tape in an adhesive to adhesive flag seal.                                        | Bag sealing tapes.                                               | Bag sealing.                                             | 0.25 in.  |
| S-63     | Applies "L" clips of tape to a box as it's slid across the sealer's top surface.                       | All high strength tapes.                                         | Box closing.                                             | 15 mm     |
| S-634    | Applies "L" clips of tape to a box as it's slid across the sealer's top surface (industrial version).  | All high strength tapes.                                         | Box closing.                                             | 18 mm     |
| S-867    | Semi-automatic dispenser applies "L" clips to a wide variety of box shapes and sizes.                  | All filament tapes.                                              | Box closing.                                             | 36 mm     |