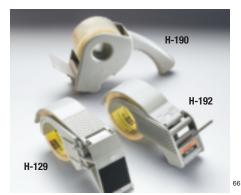

Note: This technical information and data should be considered representative or typical only and should not be used for specification purposes.

Scotch® Box Sealing Tape Dispensers Hand-held dispensers for use with specially formulated Scotch® Box Sealing Tapes.

Scotch® Box Sealing Tape Dispensers Hand-held dispensers for use with specially formulated Scotch® Box Sealing Tapes.

Scotch® Box Sealing Tape Dispensers Hand-held dispensers for use with specially formulated Scotch® Box Sealing Tapes.