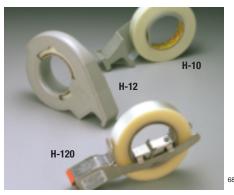

Scotch® Filament Dispensers Hand-held dispensers for use with Scotch® High Strength Filament Tapes.

Scotch® Filament Dispensers Hand-held dispensers for use with Scotch® High Strength Filament Tapes.

**Scotch® Filament Dispensers** Semi-automatic dispensers for use with Scotch® High Strength Filament Tapes.