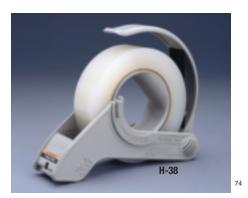

**Scotch® Definite Length Dispensers**Dispensers that deliver a uniform length of 3M™ Narrow Width Tape and Scotch® Filament Tapes every time quickly and easily.

Scotch° Stretchable Tape Dispenser Hand-held dispenser with tensioning/stretching brake for use with  $3M^{\bowtie}$  Stretchable Tapes